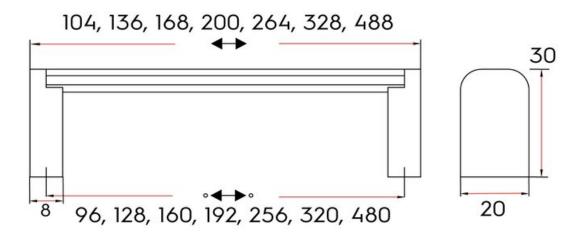

Center to Center Length - - - - - 480 mm

Collection - - - - Rockport

Colour Group - - - - Silver

Finish Code - - - Brushed Satin Nickel

Material - - - Hollow Stainless Steel (bar) / Zinc Zamak (Feet)

Overall Length - - - - 488 mm

Projection (Height) - - - 30 mm

Style Family - - - Contemporary

Width - - - - 20 mm