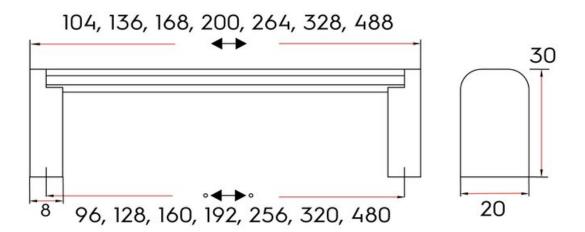

Center to Center Length - - - - 96 mm Collection - - - - - Rockport Colour Group - - - - - Silver Finish Code ----- Brushed Satin Nickel Material - - - - Hollow Stainless Steel (bar) / Zinc Zamak (Feet) Overall Length ----- 104 mm Projection (Height) - - - - - 30 mm Style Family - - - - Contemporary Width - - - - 20 mm