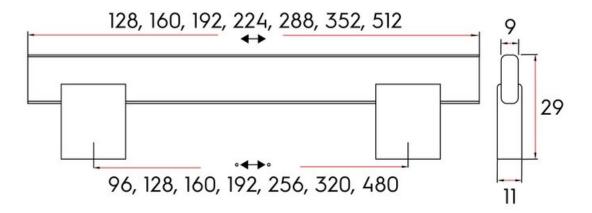

## **Crenshaw Pull 128mm Brushed Satin Nickel**

Part Number: 9331-128-BSN

Crenshaw Contemporary Pull, 128mm, Brushed Satin Nickel

Seated directly into the feet, the Crenshaw is a new take on the square bar pull.