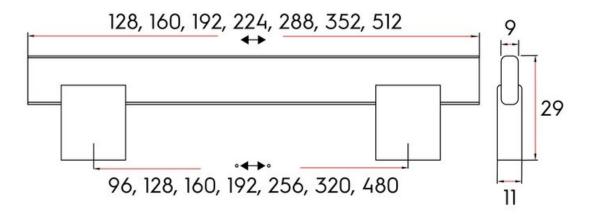

## Crenshaw Pull 320mm Brushed Satin Nickel

Part Number: 9331-320-BSN

Crenshaw Modern Pull, 320mm, Brushed Satin Nickel

Seated directly into the feet, the Crenshaw is a new take on the square bar pull.

Center to Center Length - - - - 320 mm Collection - - - - - Crenshaw Finish Code ----- Brushed Satin Nickel Overall Length - - - - 352 mm Projection (Height) ----- 29 mm Style Family - - - - Contemporary