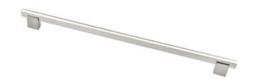

## Crenshaw Pull 320mm Brushed Satin Nickel

Part Number: 9331-320-BSN

Crenshaw Modern Pull, 320mm, Brushed Satin Nickel

Seated directly into the feet, the Crenshaw is a new take on the square bar pull.

Center to Center Length - - - - 320 mm Collection - - - - - Crenshaw Finish Code ----- Brushed Satin Nickel Overall Length - - - - 352 mm Projection (Height) ----- 29 mm Style Family - - - - Contemporary