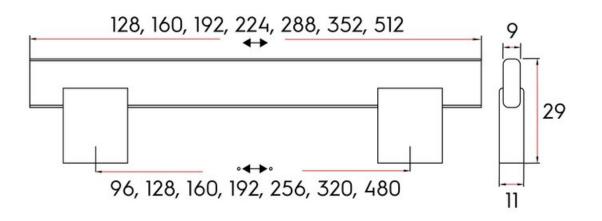

## Part Number: 9331-480-BSN

Crenshaw Contemporary Pull, 480mm, Brushed Satin Nickel

Seated directly into the feet, the Crenshaw is a new take on the square bar pull.

| Center to Center Length | 480 mm               |
|-------------------------|----------------------|
| Collection              | Crenshaw             |
| Colour Group            | Silver               |
| Finish Code             | Brushed Satin Nickel |
| Material                | Aluminum Diecast     |
| Overall Length          | 512 mm               |
| Projection (Height)     | 29 mm                |
| Style Family            | Contemporary         |
| Width                   | 11 mm                |