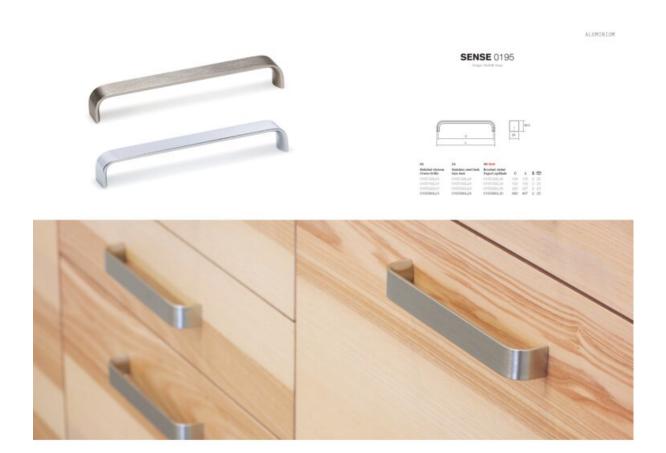

## **Product Description**

There are some handles that have their own character despite being really simple. Sense is one of them. It has an aluminum structure of 29.5mm in thickness with rounded corners which can be fitted in diverse surroundings and on different types of furniture, especially on cupboards, kitchen drawers, bathrooms, living rooms and bedrooms. Its facing surface ensures that it doesn't go unseen and adds a certain amount of protagonism to the piece of furniture onto which it is fitted. On chests of drawers it adds a really interesting touch of decoration.

It comes in four sizes which guarantees it is suitable to be fitted to surfaces of differing size: 128; 192; 320 and 490mm. The last size mentioned is ideal for large drawers in kitchens. It is manufactured in aluminum with an anodized finish (only 128mm), shiny chrome and stainless steel effect (these two are available in all the sizes previously mentioned.

Sense belongs to the <u>Aluminum</u> line. Model <u>0195</u>. Designed by the Viefe® team.