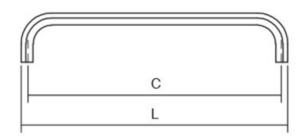

Center to Center Length ----- 128 mm Colour Group - - - - Silver Finish Code - - - - Polished Chrome Mounting Type - - - - M4 Machine Screw Overall Length - - - - 135 mm Projection (Height) ----- 30 mm