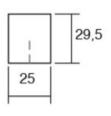

Center to Center Length ----- 128 mm Colour Group - - - - Silver Finish Code - - - - Polished Chrome Mounting Type - - - - M4 Machine Screw Overall Length - - - - 135 mm Projection (Height) ----- 30 mm

## **Product Description**

There are some handles that have their own character despite being really simple. Sense is one of them. It has an aluminum structure of 29.5mm in thickness with rounded corners which can be fitted in diverse surroundings and on different types of furniture, especially on cupboards, kitchen drawers, bathrooms, living rooms and bedrooms. Its facing surface ensures that it doesn't go unseen and adds a certain amount of protagonism to the piece of furniture onto which it is fitted. On chests of drawers it adds a really interesting touch of decoration.