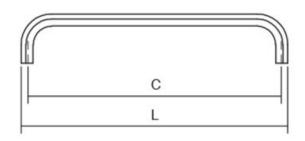

Center to Center Length ----- 192 mm Colour Group - - - - Silver Finish Code - - - - Polished Chrome Mounting Type - - - - M4 Machine Screw Overall Length - - - - 199 mm Projection (Height) ----- 30 mm