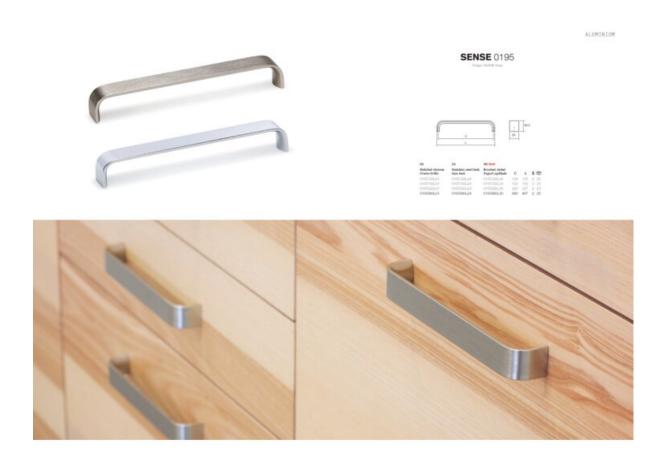

It comes in four sizes which guarantees it is suitable to be fitted to surfaces of differing size: 128; 192; 320 and 490mm. The last size mentioned is ideal for large drawers in kitchens. It is manufactured in aluminum with an anodized finish (only 128mm), shiny chrome and stainless steel effect (these two are available in all the sizes previously mentioned.

Sense belongs to the <u>Aluminum</u> line. Model <u>0195</u>. Designed by the Viefe® team.