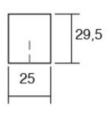

## **Product Description**

There are some handles that have their own character despite being really simple. Sense is one of them. It has an aluminum structure of 29.5mm in thickness with rounded corners which can be fitted in diverse surroundings and on different types of furniture, especially on cupboards, kitchen drawers, bathrooms, living rooms and bedrooms. Its facing surface ensures that it doesn't go unseen and adds a certain amount of protagonism to the piece of furniture onto which it is fitted. On chests of drawers it adds a really interesting touch of decoration.