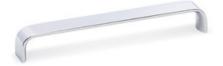

# Sense Pull 192mm Polished Chrome

Part Number: V0195192L01

Sense Pull, 192mm, Polished Chrome

Sense is a thin, light aluminum handle, with straight, minimalist lines. Perfect when adapted to any interior or furniture style.

Center to Center Length ----- 192 mm Colour Group - - - - Silver Finish Code - - - - Polished Chrome Mounting Type - - - - M4 Machine Screw Overall Length - - - - 199 mm Projection (Height) ----- 30 mm