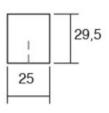

Center to Center Length ----- 192 mm Colour Group - - - - Silver Finish Code ----- Brushed Stainless Steel Mounting Type - - - - M4 Machine Screw Overall Length - - - - 199 mm Projection (Height) ----- 30 mm

## **Product Description**

There are some handles that have their own character despite being really simple. Sense is one of them. It has an aluminum structure of 29.5mm in thickness with rounded corners which can be fitted in diverse surroundings and on different types of furniture, especially on cupboards, kitchen drawers, bathrooms, living rooms and bedrooms. Its facing surface ensures that it doesn't go unseen and adds a certain amount of protagonism to the piece of furniture onto which it is fitted. On chests of drawers it adds a really interesting touch of decoration.