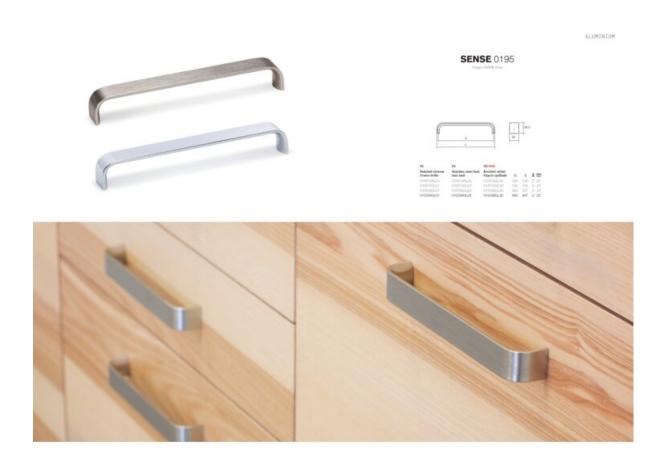

## **Product Description**

There are some handles that have their own character despite being really simple. Sense is one of them. It has an aluminum structure of 29.5mm in thickness with rounded corners which can be fitted in diverse surroundings and on different types of furniture, especially on cupboards, kitchen drawers, bathrooms, living rooms and bedrooms. Its facing surface ensures that it doesn't go unseen and adds a certain amount of protagonism to the piece of furniture onto which it is fitted. On chests of drawers it adds a really interesting touch of decoration.

It comes in four sizes which guarantees it is suitable to be fitted to surfaces of differing size: 128; 192; 320 and 490mm. The last size mentioned is ideal for large drawers in kitchens. It is manufactured in aluminum with an anodized finish (only 128mm), shiny chrome and stainless steel effect (these two are available in all the sizes previously mentioned.

Sense belongs to the <u>Aluminum</u> line. Model <u>0195</u>. Designed by the Viefe® team.