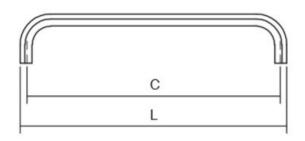

Center to Center Length ----- 192 mm Colour Group - - - - Silver Finish Code ----- Brushed Stainless Steel Mounting Type - - - - M4 Machine Screw Overall Length - - - - 199 mm Projection (Height) ----- 30 mm