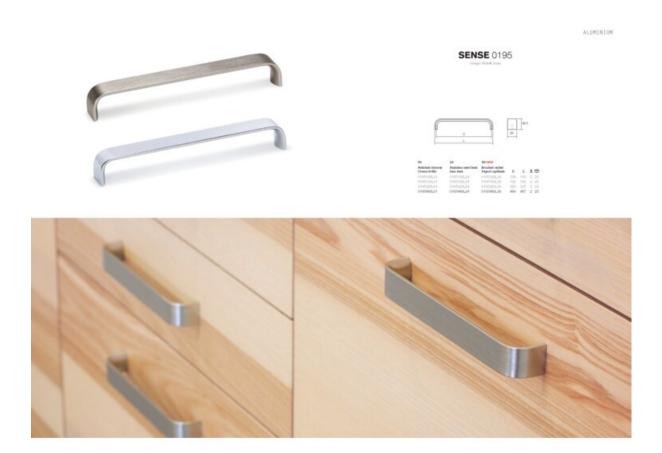

Center to Center Length ----- 128 mm Colour Group - - - - Black Finish Code ----- Brushed Black Mounting Type - - - - M4 Machine Screw Overall Length - - - - 135 mm Projection (Height) ----- 30 mm

## **Product Description**

There are some handles that have their own character despite being really simple. Sense is one of them. It has an aluminum structure of 29.5mm in thickness with rounded corners which can be fitted in diverse surroundings and on different types of furniture, especially on cupboards, kitchen drawers, bathrooms, living rooms and bedrooms. Its facing surface ensures that it doesn't go unseen and adds a certain amount of protagonism to the piece of furniture onto which it is fitted. On chests of drawers it adds a really interesting touch of decoration.

It comes in four sizes which guarantees it is suitable to be fitted to surfaces of differing size: 128; 192; 320 and 490mm. The last size mentioned is ideal for large drawers in kitchens. It is manufactured in aluminum with an anodized finish (only 128mm), shiny chrome and stainless steel effect (these two are available in all the sizes previously mentioned.

Sense belongs to the <u>Aluminum</u> line. Model <u>0195</u>. Designed by the Viefe® team.