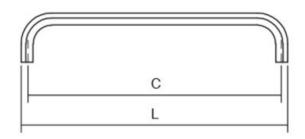

Center to Center Length ----- 128 mm Colour Group - - - - Black Finish Code ----- Brushed Black Mounting Type - - - - M4 Machine Screw Overall Length - - - - 135 mm Projection (Height) ----- 30 mm