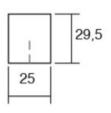

Center to Center Length ----- 128 mm Colour Group - - - - Black Finish Code ----- Brushed Black Mounting Type - - - - M4 Machine Screw Overall Length - - - - 135 mm Projection (Height) ----- 30 mm

## **Product Description**

There are some handles that have their own character despite being really simple. Sense is one of them. It has an aluminum structure of 29.5mm in thickness with rounded corners which can be fitted in diverse surroundings and on different types of furniture, especially on cupboards, kitchen drawers, bathrooms, living rooms and bedrooms. Its facing surface ensures that it doesn't go unseen and adds a certain amount of protagonism to the piece of furniture onto which it is fitted. On chests of drawers it adds a really interesting touch of decoration.