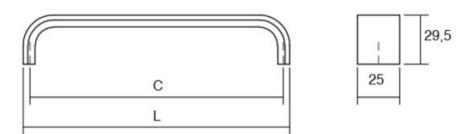

#### Part Number: V0195192L30

Sense Pull, 192mm, Brushed Black

Sense is a thin, light aluminum handle, with straight, minimalist lines. Perfect when adapted to any interior or furniture style.

| Center to Center Length | 192 mm           |
|-------------------------|------------------|
| Colour Group            | Black            |
| Finish Code             | Brushed Black    |
| Material                | Aluminum         |
| Mounting Type           | M4 Machine Screw |
| Overall Length          | 199 mm           |
| Projection (Height)     | 30 mm            |
| Width                   | 25 mm            |
|                         |                  |

## **Product Description**

There are some handles that have their own character despite being really simple. Sense is one of them. It has an aluminum structure of 29,5mm in thickness with rounded corners which can be fitted in diverse surroundings and on different types of furniture, especially on cupboards, kitchen drawers, bathrooms, living rooms and bedrooms. Its facing surface ensures that it doesn't go unseen and adds a certain amount of protagonism to the piece of furniture onto which it is fitted. On chests of drawers it adds a really interesting touch of decoration.