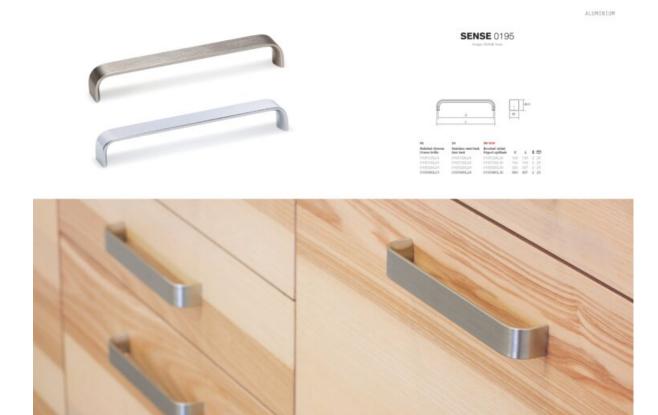

## **Product Description**

There are some handles that have their own character despite being really simple. Sense is one of them. It has an aluminum structure of 29,5mm in thickness with rounded corners which can be fitted in diverse surroundings and on different types of furniture, especially on cupboards, kitchen drawers, bathrooms, living rooms and bedrooms. Its facing surface ensures that it doesn't go unseen and adds a certain amount of protagonism to the piece of furniture onto which it is fitted. On chests of drawers it adds a really interesting touch of decoration.

It comes in four sizes which guarantees it is suitable to be fitted to surfaces of differing size: 128; 192; 320 and 490mm. The last size mentioned is ideal for large drawers in kitchens. It is manufactured in aluminum with an anodized finish (only 128mm), shiny chrome and stainless steel effect (these two are available in all the sizes previously mentioned.

Sense belongs to the <u>Aluminum</u> line. Model <u>0195</u>. Designed by the Viefe® team.