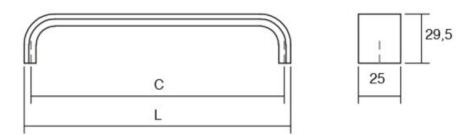

#### Part Number: V0195320L30

Sense Pull, 320mm, Brushed Black

Sense is a thin, light aluminum handle, with straight, minimalist lines. Perfect when adapted to any interior or furniture style.

| Center to Center Length | 320 mm           |
|-------------------------|------------------|
| Colour Group            | Black            |
| Finish Code             | Brushed Black    |
| Material                | Aluminum         |
| Mounting Type           | M4 Machine Screw |
| Overall Length          | 327 mm           |
| Projection (Height)     | 30 mm            |
| Width                   | 25 mm            |
|                         |                  |