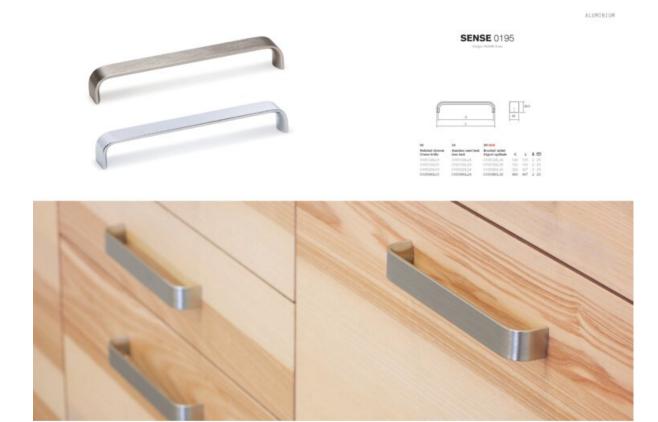

## **Product Description**

There are some handles that have their own character despite being really simple. Sense is one of them. It has an aluminum structure of 29,5mm in thickness with rounded corners which can be fitted in diverse surroundings and on different types of furniture, especially on cupboards, kitchen drawers, bathrooms, living rooms and bedrooms. Its facing surface ensures that it doesn't go unseen and adds a certain amount of protagonism to the piece of furniture onto which it is fitted. On chests of drawers it adds a really interesting touch of decoration.

It comes in four sizes which guarantees it is suitable to be fitted to surfaces of differing size: 128; 192; 320 and 490mm. The last size mentioned is ideal for large drawers in kitchens. It is manufactured in aluminum with an anodized finish (only 128mm), shiny chrome and stainless steel effect (these two are available in all the sizes previously mentioned.

\_\_\_\_\_

Sense belongs to the <u>Aluminum</u> line. Model <u>0195</u>. Designed by the Viefe® team.