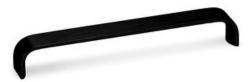

# Sense Pull 320mm Brushed Black

#### Part Number: V0195320L30

Sense Pull, 320mm, Brushed Black

Sense is a thin, light aluminum handle, with straight, minimalist lines. Perfect when adapted to any interior or furniture style.

| Center to Center Length | 320 mm           |
|-------------------------|------------------|
| Colour Group            | Black            |
| Finish Code             | Brushed Black    |
| Material                | Aluminum         |
| Mounting Type           | M4 Machine Screw |
| Overall Length          | 327 mm           |
| Projection (Height)     | 30 mm            |
| Width                   | 25 mm            |
|                         |                  |