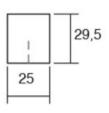

Center to Center Length ----- 480 mm Colour Group - - - - Silver Finish Code - - - - Polished Chrome Mounting Type - - - - M4 Machine Screw Overall Length - - - - 487 mm Projection (Height) ----- 30 mm

## **Product Description**

There are some handles that have their own character despite being really simple. Sense is one of them. It has an aluminum structure of 29.5mm in thickness with rounded corners which can be fitted in diverse surroundings and on different types of furniture, especially on cupboards, kitchen drawers, bathrooms, living rooms and bedrooms. Its facing surface ensures that it doesn't go unseen and adds a certain amount of protagonism to the piece of furniture onto which it is fitted. On chests of drawers it adds a really interesting touch of decoration.