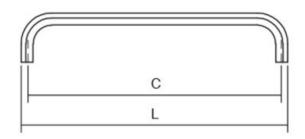

Center to Center Length ----- 480 mm Colour Group - - - - Silver Finish Code - - - - Polished Chrome Mounting Type - - - - M4 Machine Screw Overall Length - - - - 487 mm Projection (Height) ----- 30 mm