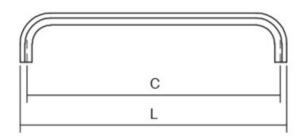

Center to Center Length ----- 480 mm Colour Group - - - - Black Finish Code ----- Brushed Black Mounting Type - - - - M4 Machine Screw Overall Length - - - - 487 mm Projection (Height) ----- 30 mm