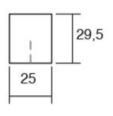

Center to Center Length ----- 480 mm Colour Group - - - - Black Finish Code ----- Brushed Black Mounting Type - - - - M4 Machine Screw Overall Length - - - - 487 mm Projection (Height) ----- 30 mm

## **Product Description**

There are some handles that have their own character despite being really simple. Sense is one of them. It has an aluminum structure of 29.5mm in thickness with rounded corners which can be fitted in diverse surroundings and on different types of furniture, especially on cupboards, kitchen drawers, bathrooms, living rooms and bedrooms. Its facing surface ensures that it doesn't go unseen and adds a certain amount of protagonism to the piece of furniture onto which it is fitted. On chests of drawers it adds a really interesting touch of decoration.