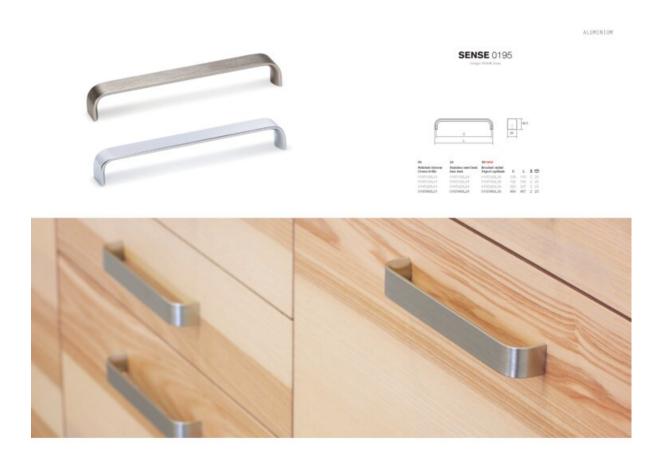

## **Product Description**

There are some handles that have their own character despite being really simple. Sense is one of them. It has an aluminum structure of 29.5mm in thickness with rounded corners which can be fitted in diverse surroundings and on different types of furniture, especially on cupboards, kitchen drawers, bathrooms, living rooms and bedrooms. Its facing surface ensures that it doesn't go unseen and adds a certain amount of protagonism to the piece of furniture onto which it is fitted. On chests of drawers it adds a really interesting touch of decoration.

It comes in four sizes which guarantees it is suitable to be fitted to surfaces of differing size: 128; 192; 320 and 490mm. The last size mentioned is ideal for large drawers in kitchens. It is manufactured in aluminum with an anodized finish (only 128mm), shiny chrome and stainless steel effect (these two are available in all the sizes previously mentioned.

Sense belongs to the <u>Aluminum</u> line. Model <u>0195</u>. Designed by the Viefe® team.