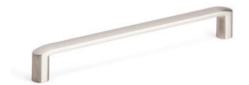

# Roma Pull 160mm Brushed Nickel

Part Number: V0241160Z23

Roma Pull, 160mm, Brushed Nickel

The Roma handle is an update of a classic. Its rounded shape is comfortable to touch and easily adaptable to all types of furniture.

# **Product Description**

The Roma handle is an updated classic and is apt for all types of modern kitchens. Its round finish is pleasant to the touch and easily adapted to different styles of furniture. It combines particularly well with kitchens in a white tone with a touch of metal where what stands out tends to be other elements such as cups, trays or even curtains in lively, striking colours. Comfortable, elegant and timeless, the Roma model is manufactured in zamak and is available in a shiny chrome finish and also in brushed nickel.