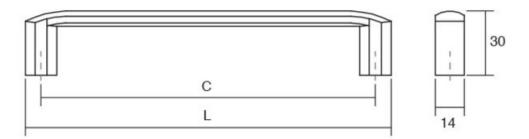

Center to Center Length ----- 160 mm Colour Group - - - - Silver Mounting Type - - - - M4 Machine Screw Overall Length - - - - 175 mm Projection (Height) ----- 30 mm