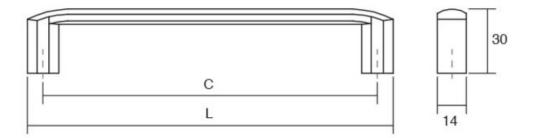

## Part Number: V0241192Z01

Roma Pull, 192mm, Polished Chrome

The Roma handle is an update of a classic. Its rounded shape is comfortable to touch and easily adaptable to all types of furniture.

| Center to Center Length | · - · 192 mm     |
|-------------------------|------------------|
| Colour Group            | Silver           |
| Finish Code             | Polished Chrome  |
| Material                | · Zinc Zamak     |
| Mounting Type           | M4 Machine Screw |
| Overall Length          | 207 mm           |
| Projection (Height)     | 30 mm            |
| Width                   | 14 mm            |