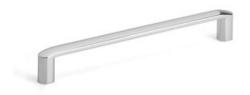

# **Roma Pull 192mm Polished Chrome**

## Part Number: V0241192Z01

Roma Pull, 192mm, Polished Chrome

The Roma handle is an update of a classic. Its rounded shape is comfortable to touch and easily adaptable to all types of furniture.

| Center to Center Length | · - · 192 mm     |
|-------------------------|------------------|
| Colour Group            | Silver           |
| Finish Code             | Polished Chrome  |
| Material                | · Zinc Zamak     |
| Mounting Type           | M4 Machine Screw |
| Overall Length          | 207 mm           |
| Projection (Height)     | 30 mm            |
| Width                   | 14 mm            |

# **Product Description**

The Roma handle is an updated classic and is apt for all types of modern kitchens. Its round finish is pleasant to the touch and easily adapted to different styles of furniture. It combines particularly well with kitchens in a white tone with a touch of metal where what stands out tends to be other elements such as cups, trays or even curtains in lively, striking colours. Comfortable, elegant and timeless, the Roma model is manufactured in zamak and is available in a shiny chrome finish and also in brushed nickel.