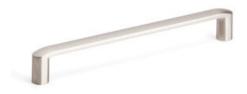

# **Roma Pull 192mm Brushed Nickel**

#### Part Number: V0241192Z23

Roma Pull, 192mm, Brushed Nickel

The Roma handle is an update of a classic. Its rounded shape is comfortable to touch and easily adaptable to all types of furniture.

| Center to Center Length | 192 mm           |
|-------------------------|------------------|
| Colour Group            | Silver           |
| Finish Code             | Brushed Nickel   |
| Material                | Zinc Zamak       |
| Mounting Type           | M4 Machine Screw |
| Overall Length          | 207 mm           |
| Projection (Height)     | 30 mm            |
| Width                   | 14 mm            |

## **Product Description**

The Roma handle is an updated classic and is apt for all types of modern kitchens. Its round finish is pleasant to the touch and easily adapted to different styles of furniture. It combines particularly well with kitchens in a white tone with a touch of metal where what stands out tends to be other elements such as cups, trays or even curtains in lively, striking colours. Comfortable, elegant and timeless, the Roma model is manufactured in zamak and is available in a shiny chrome finish and also in brushed nickel.