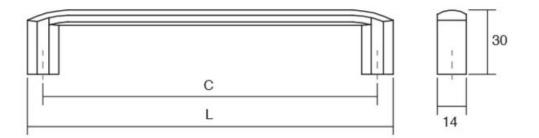

#### Part Number: V0241192Z23

Roma Pull, 192mm, Brushed Nickel

The Roma handle is an update of a classic. Its rounded shape is comfortable to touch and easily adaptable to all types of furniture.

| Center to Center Length | 192 mm           |
|-------------------------|------------------|
| Colour Group            | Silver           |
| Finish Code             | Brushed Nickel   |
| Material                | Zinc Zamak       |
| Mounting Type           | M4 Machine Screw |
| Overall Length          | 207 mm           |
| Projection (Height)     | 30 mm            |
| Width                   | 14 mm            |