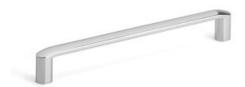

# **Roma Pull 320mm Polished Chrome**

Part Number: V0241320Z01

Roma Pull, 320mm, Polished Chrome

The Roma handle is an update of a classic. Its rounded shape is comfortable to touch and easily adaptable to all types of furniture.

## **Product Description**

The Roma handle is an updated classic and is apt for all types of modern kitchens. Its round finish is pleasant to the touch and easily adapted to different styles of furniture. It combines particularly well with kitchens in a white tone with a touch of metal where what stands out tends to be other elements such as cups, trays or even curtains in lively, striking colours. Comfortable, elegant and timeless, the Roma model is manufactured in zamak and is available in a shiny chrome finish and also in brushed nickel.