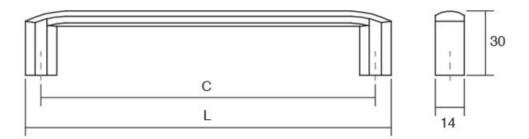

Center to Center Length ----- 320 mm Colour Group - - - - Silver Finish Code - - - - Polished Chrome Mounting Type - - - - M4 Machine Screw Overall Length - - - - 335 mm Projection (Height) ----- 30 mm