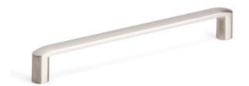

# **Roma Pull 320mm Brushed Nickel**

Part Number: V0241320Z23

Roma Pull, 320mm, Brushed Nickel

The Roma handle is an update of a classic. Its rounded shape is comfortable to touch and easily adaptable to all types of furniture.

## **Product Description**

The Roma handle is an updated classic and is apt for all types of modern kitchens. Its round finish is pleasant to the touch and easily adapted to different styles of furniture. It combines particularly well with kitchens in a white tone with a touch of metal where what stands out tends to be other elements such as cups, trays or even curtains in lively, striking colours. Comfortable, elegant and timeless, the Roma model is manufactured in zamak and is available in a shiny chrome finish and also in brushed nickel.