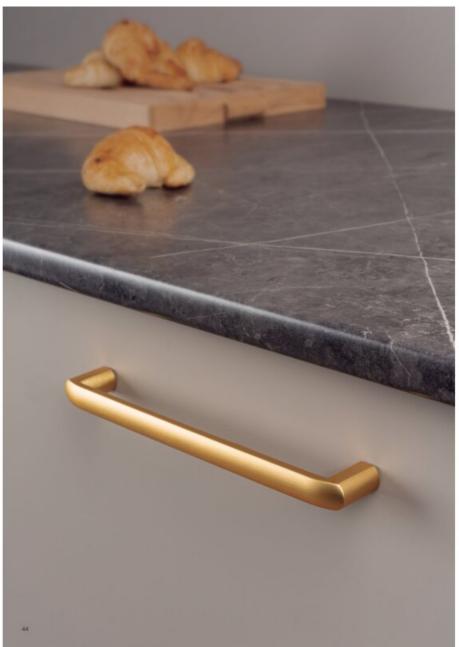

## **Product Description**

The Roma handle is an updated classic and is apt for all types of modern kitchens. Its round finish is pleasant to the touch and easily adapted to different styles of furniture. It combines particularly well with kitchens in a white tone with a touch of metal where what stands out tends to be other elements such as cups, trays or even curtains in lively, striking colours. Comfortable, elegant and timeless, the Roma model is manufactured in zamak and is available in a shiny chrome finish and also in brushed nickel.