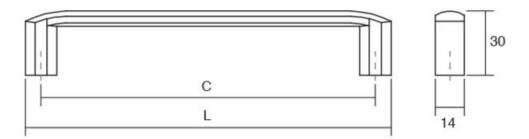

Center to Center Length ----- 320 mm Colour Group - - - - Silver Finish Code ----- Brushed Nickel Mounting Type - - - - M4 Machine Screw Overall Length - - - - 335 mm Projection (Height) ----- 30 mm