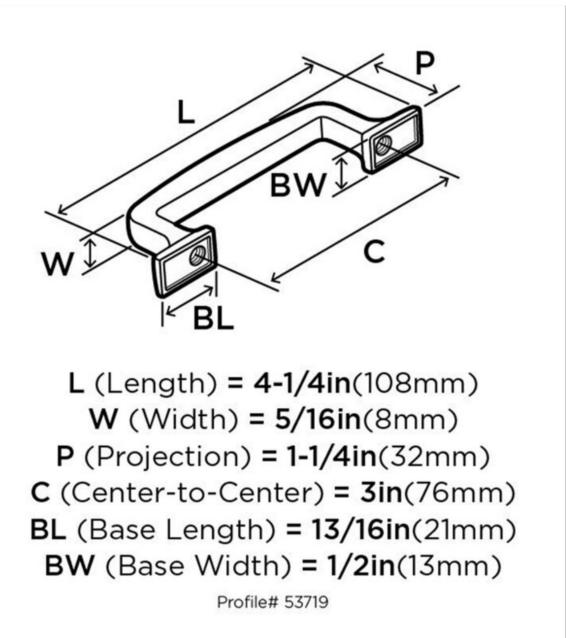

<div><br></div>

| Center to Center Length | 76 mm        |
|-------------------------|--------------|
| Collection              | Westerly     |
| Colour Group            | Dark Grey    |
| Finish Code             | Graphite     |
| Material                | Zinc Diecast |
| Overall Length          | 108 mm       |
| Projection (Height)     | 32 mm        |
| Style Family            | Transitional |
| Туре                    | Pull         |
| Width                   | 13 mm        |
|                         |              |