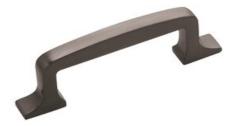

### Part Number: A53719GPH

Westerly Pull, 3 in (76 mm), Graphite

Retro is revolutionized with an industrial twist on the classic urban lines of Westerly. Features sleek, modern lines and a substantial feel.

## **Product Description**

The Amerock A53719GPH Westerly(TM) 3in(76mm) CTC Pull is finished in Graphite. Retro is revolutionized with an industrial twist on the classic urban lines of Westerly. Features sleek, modern lines and a substantial feel. Elegant, rich and warm, Graphite is the perfect alternative for those who love a dark, smooth finish but prefer a hint of grey. Amerock markets decorative hardware solutions that inspire, coordinate and help express personal style. For the kitchen, bathroom and the rest of the home, with a variety of finishes and designs for all decorating tastes, Amerock is the ultimate, time-tested source for hardware needs. Amerock markets products in four categories: decorative hardware, decorative hooks, bath accessories and functional hardware.