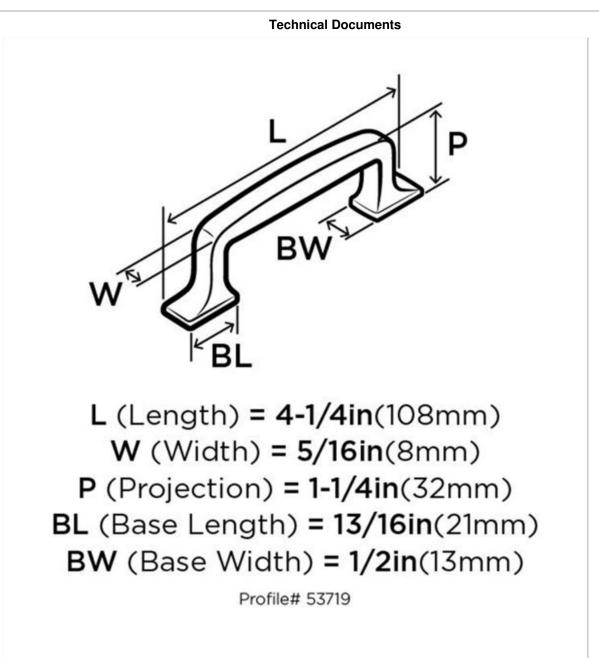

<div><br></div>

| Center to Center Length | 76 mm        |
|-------------------------|--------------|
| Collection              | Westerly     |
| Colour Group            | Dark Grey    |
| Finish Code             | Graphite     |
| Material                | Zinc Diecast |
| Overall Length          | 108 mm       |
| Projection (Height)     | 32 mm        |
| Style Family            | Transitional |
| Туре                    | Pull         |
| Width                   | 13 mm        |
|                         |              |