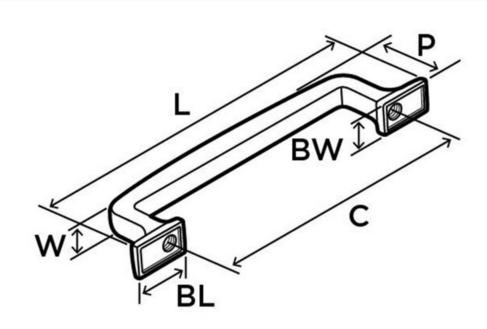

### **Technical Documents**

L (Length) = 6-1/4 in (159 mm)

W (Width) = 3/8in(10mm)

P (Projection) = 1-5/16in(33mm)

**C** (Center-to-Center) = **5-1/16in**(128mm)

BL (Base Length) = 7/8in(22mm)

BW (Base Width) = 9/16in(14mm)