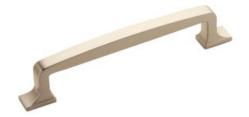

# Westerly 5-1/16 in (128 mm) Center Cabinet Pull - Satin Nickel

Part Number: A53721G10

Westerly Pull, 5-1/16 in (128 mm), Satin Nickel

Retro is revolutionized with an industrial twist on the classic urban lines of Westerly. Features sleek, modern lines and a substantial feel.

## **Product Description**

The Amerock A53721G10 Westerly(TM) 5-1/16in(128mm) CTC Pull is finished in Satin Nickel. Retro is revolutionized with an industrial twist on the classic urban lines of Westerly. Features sleek, modern lines and a substantial feel. The classic Satin Nickel finish provides a sleek, lightly brushed, warm grey metallic look. Amerock markets decorative hardware solutions that inspire, coordinate and help express personal style. For the kitchen, bathroom and the rest of the home, with a variety of finishes and designs for all decorating tastes, Amerock is the ultimate, time-tested source for hardware needs. Amerock markets products in four categories: decorative hardware, decorative hooks, bath accessories and functional hardware.