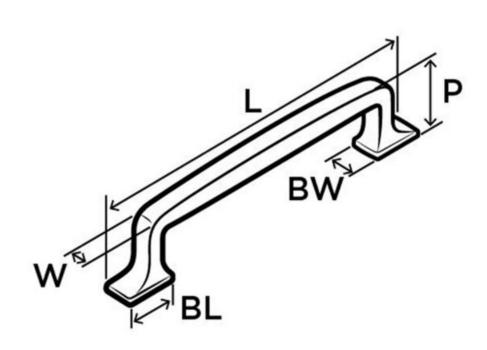

### **Technical Documents**

L (Length) = 6-1/4in(159mm)
W (Width) = 3/8in(10mm)
P (Projection) = 1-5/16in(33mm)
BL (Base Length) = 7/8in(22mm)
BW (Base Width) = 9/16in(14mm)

Profile# 53721

View this product online at https://marathonhardware.com/pd/A53721G10