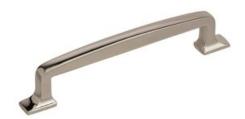

# Westerly 5-1/16 in (128 mm) Center Cabinet Pull - Polished Nickel

Part Number: A53721PN

Westerly Pull, 5-1/16 in (128 mm), Polished Nickel

Retro is revolutionized with an industrial twist on the classic urban lines of Westerly. Features sleek, modern lines and a substantial feel.

## **Product Description**

The Amerock A53721PN Westerly(TM) 5-1/16in(128mm) CTC Pull is finished in Polished Nickel. Retro is revolutionized with an industrial twist on the classic urban lines of Westerly. Features sleek, modern lines and a substantial feel. The classic Satin Nickel finish provides a sleek, lightly brushed, warm grey metallic look. Amerock markets decorative hardware solutions that inspire, coordinate and help express personal style. For the kitchen, bathroom and the rest of the home, with a variety of finishes and designs for all decorating tastes, Amerock is the ultimate, time-tested source for hardware needs. Amerock markets products in four categories: decorative hardware, decorative hooks, bath accessories and functional hardware.