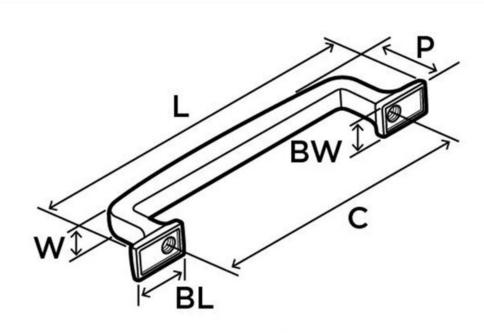

### **Technical Documents**

L (Length) = 6-1/4in(159mm)

W (Width) = 3/8in(10mm)

P (Projection) = 1-5/16in(33mm)

**C** (Center-to-Center) = **5-1/16in**(128mm)

BL (Base Length) = 7/8in(22mm)

BW (Base Width) = 9/16in(14mm)