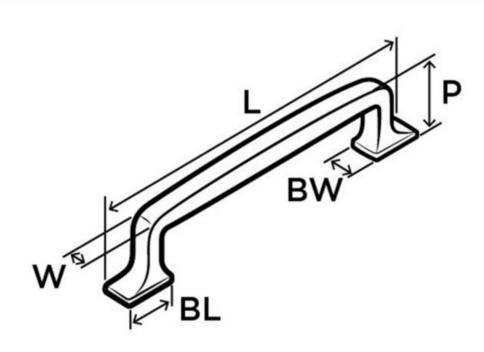

### **Technical Documents**

L (Length) = 6-1/4in(159mm)
W (Width) = 3/8in(10mm)
P (Projection) = 1-5/16in(33mm)
BL (Base Length) = 7/8in(22mm)
BW (Base Width) = 9/16in(14mm)

Profile# 53721

View this product online at https://marathonhardware.com/pd/A53721PN