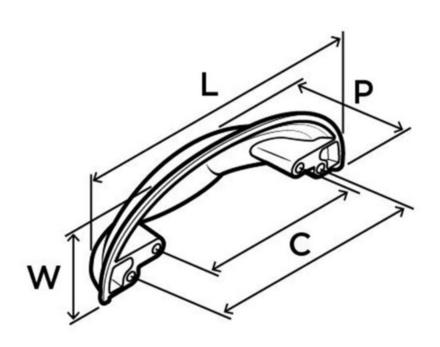

#### **Technical Documents**

L (Length) = 5-1/16in(129mm)
W (Width) = 1-3/4in(44mm)
P (Projection) = 1-3/8in(35mm)
C (Center-to-Center) =
3in(76mm) & 4in(102mm)

Profile# 36640

View this product online at https://marathonhardware.com/pd/A36640PN