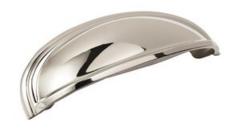

# Ashby 3 in (76 mm) & 4 in (102 mm) Center Cabinet Pull - Polished Nickel

Part Number: A36640PN

Ashby Cup Pull, 3 in (76 mm) & 4 in (102 mm), Polished Nickel

High end design meets a classic cup pull in the Ashby Collection with updated styling, an innovative comfort grip and installation design. For easy retrofits, every Ashby cup pull supports both 3-inch and 4-inch installations.

## **Product Description**

The Amerock A36640PN Ashby 3 in. (76mm) & 4 in. (102mm) Center Cup Pull is finished in Polished Nickel . High end design meets a classic cup pull in the Ashby Collection with updated styling, an innovative comfort grip and installation design. For easy retrofits, every Ashby cup pull supports both 3-inch and 4-inch installations. Polished Nickel is a modern silver metallic finish that provides a reflective surface, for a touch of shine. Since 1929, Amerock has provided decorative hardware solutions that inspire and help express your personal style. Look for coordinated finishes from Amerock in cabinet hardware knobs and pulls, decorative hooks, bath accessories and functional hardware.