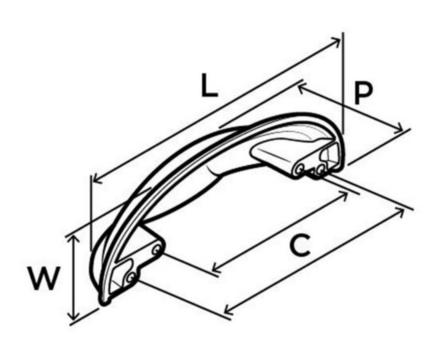

#### **Technical Documents**

L (Length) = 5-1/16in(129mm)
W (Width) = 1-3/4in(44mm)
P (Projection) = 1-3/8in(35mm)
C (Center-to-Center) =
3in(76mm) & 4in(102mm)

Profile# 36640

View this product online at https://marathonhardware.com/pd/A36640G10