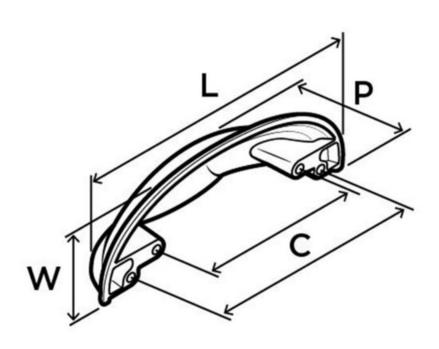

#### **Technical Documents**

L (Length) = 5-1/16in(129mm)
W (Width) = 1-3/4in(44mm)
P (Projection) = 1-3/8in(35mm)
C (Center-to-Center) =
3in(76mm) & 4in(102mm)

Profile# 36640

View this product online at <a href="https://marathonhardware.com/pd/A36640GM">https://marathonhardware.com/pd/A36640GM</a>