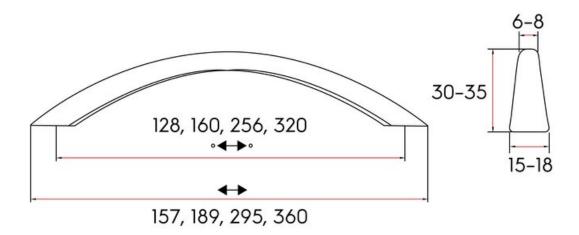

Center to Center Length ----- 128 mm Collection - - - - Lauro Colour Group - - - - Silver Finish Code ----- Polished Chrome Overall Length - - - - 157 mm Projection (Height) ----- 30 mm Style Family - - - - Contemporary