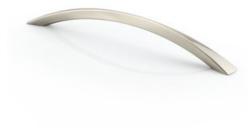

## Lauro Pull 160mm Brushed Nickel

## Part Number: 9767-160-BNI

Lauro Modern Pull, 160mm, Brushed Nickel

An elegant arching bow along with graceful, tapering lines, makes the Lauro a perfect match for your modern furniture.

| Center to Center Length | 160 mm         |
|-------------------------|----------------|
| Collection              | - Lauro        |
| Colour Group            | Silver         |
| Finish Code             | Brushed Nickel |
| Overall Length          | 189 mm         |
| Projection (Height)     | 31 mm          |
| Style Family            | - Contemporary |
|                         |                |

## **Product Description**

The *Modern* lineup is a wide selection of contemporary designs that embody sleek, flowing lines and on-trend finishes. These diverse knobs and pulls can bring life to your space by adding a modern touch to your design or complementing an overall fashionable theme.