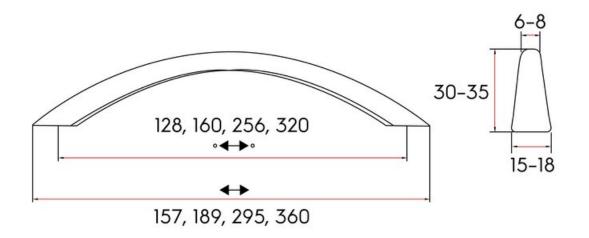

## Part Number: 9767-160-BNI

Lauro Modern Pull, 160mm, Brushed Nickel

An elegant arching bow along with graceful, tapering lines, makes the Lauro a perfect match for your modern furniture.

| Center to Center Length | 160 mm         |
|-------------------------|----------------|
| Collection              | - Lauro        |
| Colour Group            | Silver         |
| Finish Code             | Brushed Nickel |
| Overall Length          | 189 mm         |
| Projection (Height)     | 31 mm          |
| Style Family            | - Contemporary |
|                         |                |