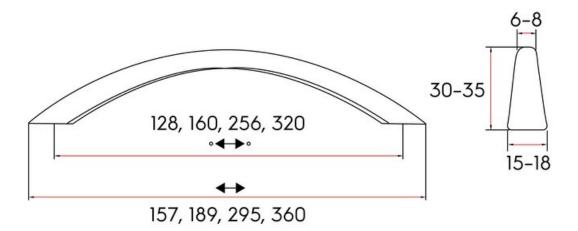

Center to Center Length ----- 160 mm Collection - - - - Lauro Colour Group - - - - Silver Finish Code ----- Polished Chrome Overall Length ----- 189 mm Projection (Height) ----- 31 mm Style Family - - - - Contemporary