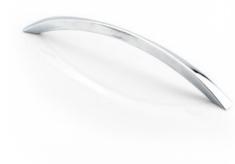

## Lauro Pull 256mm Polished Chrome

## Part Number: 9767-256-PC

Lauro Modern Pull, 256mm, Polished Chrome

An elegant arching bow along with graceful, tapering lines, makes the Lauro a perfect match for your modern furniture.

| Center to Center Length 256 m | m         |
|-------------------------------|-----------|
| Collection Lauro              |           |
| Colour Group Silver           |           |
| Finish Code Polish            | ed Chrome |
| Overall Length 295 m          | m         |
| Projection (Height) 33 mm     | ı         |
| Style Family Conte            | mporary   |
| Sivie Family Conte            | mporary   |

## **Product Description**

The *Modern* lineup is a wide selection of contemporary designs that embody sleek, flowing lines and on-trend finishes. These diverse knobs and pulls can bring life to your space by adding a modern touch to your design or complementing an overall fashionable theme.