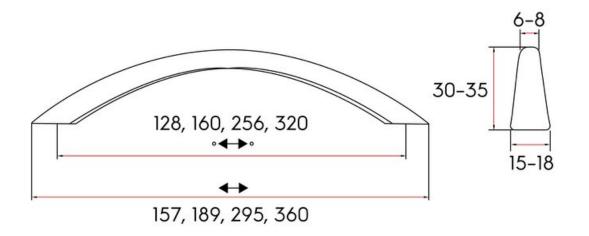

## Part Number: 9767-256-PC

Lauro Modern Pull, 256mm, Polished Chrome

An elegant arching bow along with graceful, tapering lines, makes the Lauro a perfect match for your modern furniture.

| Center to Center Length 256 m | m         |
|-------------------------------|-----------|
| Collection Lauro              |           |
| Colour Group Silver           |           |
| Finish Code Polish            | ed Chrome |
| Overall Length 295 m          | m         |
| Projection (Height) 33 mm     | ı         |
| Style Family Conte            | mporary   |
| Sivie Family Conte            | mporary   |