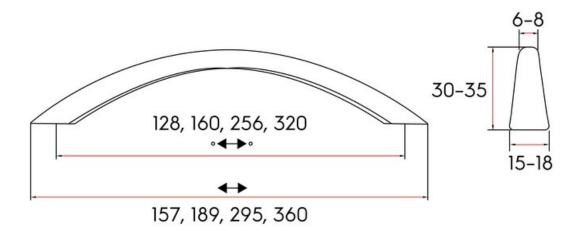

Center to Center Length ----- 320 mm Collection - - - - - Lauro Colour Group - - - - Silver Finish Code - - - - Brushed Nickel Overall Length - - - - 360 mm Projection (Height) ----- 35 mm Style Family - - - - Contemporary