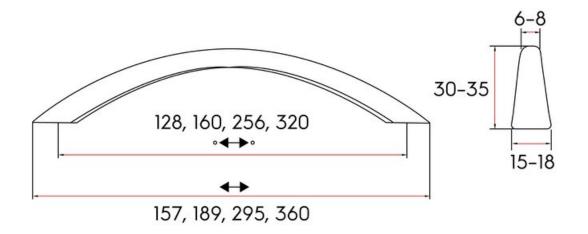

## Part Number: 9767-320-PC

Lauro Modern Pull, 320mm, Polished Chrome

An elegant arching bow along with graceful, tapering lines, makes the Lauro a perfect match for your modern furniture.