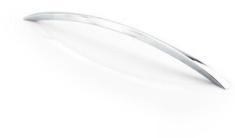

## Lauro Pull 320mm Polished Chrome

## Part Number: 9767-320-PC

Lauro Modern Pull, 320mm, Polished Chrome

An elegant arching bow along with graceful, tapering lines, makes the Lauro a perfect match for your modern furniture.