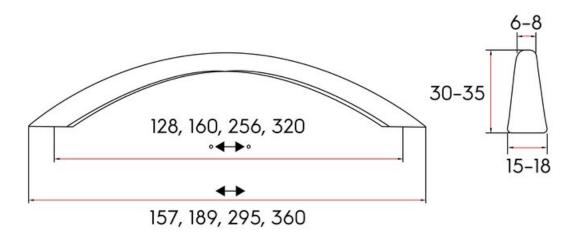

| Center to Center Length | 128 mm        |
|-------------------------|---------------|
| Collection              | - Lauro       |
| Colour Group            | Gold          |
| Finish Code             | Brushed Brass |
| Overall Length          | 157 mm        |
| Projection (Height)     | · 30 mm       |
| Style Family            | Contemporary  |
|                         |               |