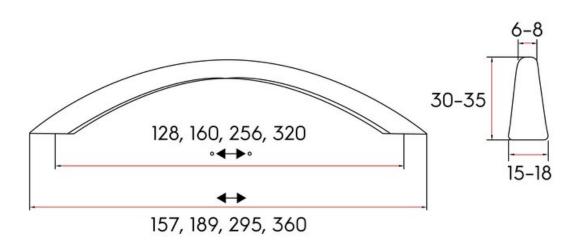

## Part Number: 9767-128-SGR

Lauro Modern Pull, 128mm, Stone Grey

An elegant arching bow along with graceful, tapering lines, makes the Lauro a perfect match for your modern furniture.

| Center to Center Length 128 mm |  |
|--------------------------------|--|
| Collection Lauro               |  |
| Colour Group Dark Grey         |  |
| Finish Code Stone Grey         |  |
| Overall Length 157 mm          |  |
| Projection (Height) 30 mm      |  |
| Style Family Contemporary      |  |