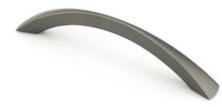

## Lauro Pull 128mm Stone Grey

## Part Number: 9767-128-SGR

Lauro Modern Pull, 128mm, Stone Grey

An elegant arching bow along with graceful, tapering lines, makes the Lauro a perfect match for your modern furniture.

| Center to Center Length 128 mm |  |
|--------------------------------|--|
| Collection Lauro               |  |
| Colour Group Dark Grey         |  |
| Finish Code Stone Grey         |  |
| Overall Length 157 mm          |  |
| Projection (Height) 30 mm      |  |
| Style Family Contemporary      |  |