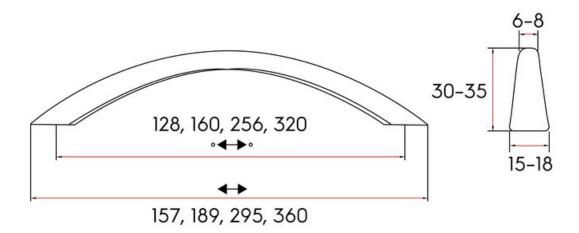

| Center to Center Length | 160 mm       |
|-------------------------|--------------|
| Collection              | Lauro        |
| Colour Group            | Dark Grey    |
| Finish Code             | Stone Grey   |
| Overall Length          | 189 mm       |
| Projection (Height)     | 31 mm        |
| Style Family            | Contemporary |