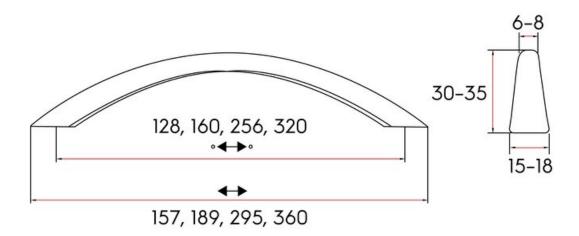

Center to Center Length ----- 256 mm Collection - - - - - Lauro Colour Group - - - - Gold Finish Code ----- Brushed Brass Overall Length ----- 295 mm Projection (Height) ----- 33 mm Style Family - - - - Contemporary