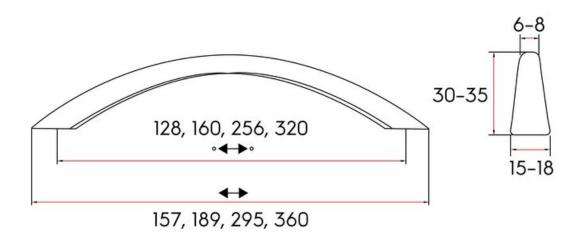

## Part Number: 9767-320-BBR

Lauro Contemporary Pull, 320mm, Brushed Brass

An elegant arching bow along with graceful, tapering lines, makes the Lauro a perfect match for your modern furniture.

| Center to Center Length | 320 mm        |
|-------------------------|---------------|
| Collection              | Lauro         |
| Colour Group            | Gold          |
| Finish Code             | Brushed Brass |
| Overall Length          | 360 mm        |
| Projection (Height)     | - 35 mm       |
| Style Family            | Contemporary  |
|                         |               |