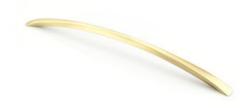

## Lauro Pull 320mm Brushed Brass

## Part Number: 9767-320-BBR

Lauro Contemporary Pull, 320mm, Brushed Brass

An elegant arching bow along with graceful, tapering lines, makes the Lauro a perfect match for your modern furniture.

| Center to Center Length | 320 mm        |
|-------------------------|---------------|
| Collection              | Lauro         |
| Colour Group            | Gold          |
| Finish Code             | Brushed Brass |
| Overall Length          | 360 mm        |
| Projection (Height)     | - 35 mm       |
| Style Family            | Contemporary  |
|                         |               |

## **Product Description**

The *Contemporary* lineup is a wide selection of modern designs that embody sleek, flowing lines and on-trend finishes. These diverse knobs and pulls can bring life to your space by adding a modern touch to your design or complementing an overall fashionable theme.