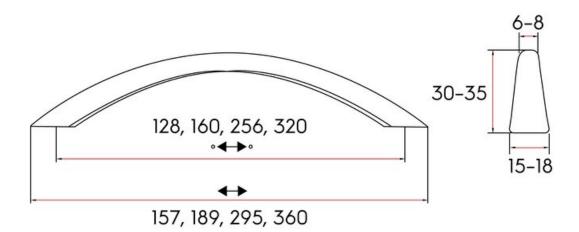

Center to Center Length ----- 320 mm Collection - - - - Lauro Colour Group - - - - Dark Grey Overall Length ----- 360 mm Projection (Height) ----- 35 mm Style Family - - - - Contemporary