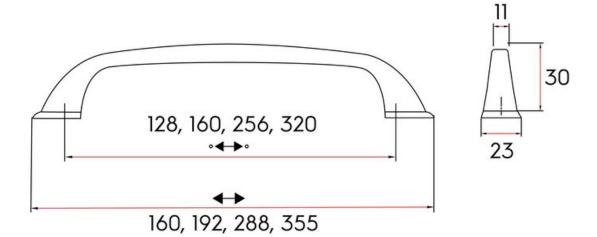

Center to Center Length ----- 256 mm Collection - - - - - Senza Colour Group - - - - Silver Finish Code ----- Brushed Nickel Material - - - - Zinc Diecast Projection (Height) ----- 30 mm Style Family ----- Transitional