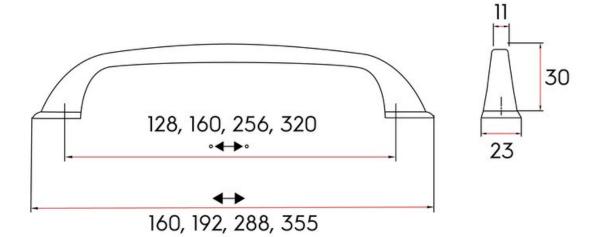

Center to Center Length ----- 256 mm Collection - - - - - Senza Colour Group - - - - Silver Finish Code ----- Polished Chrome Material - - - - Zinc Diecast Projection (Height) ----- 30 mm Style Family - - - - Transitional