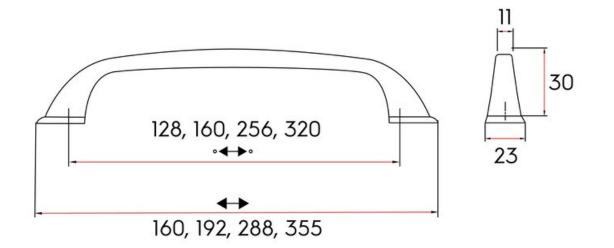

## Part Number: 9765-320-BNI

Senza Transitional Pull, 320mm, Brushed Nickel

The graceful style of Senza pairs well with transitional styles featuring both classic and modern elements.

| Center to Center Length | 320 mm         |
|-------------------------|----------------|
| Collection              | Senza          |
| Colour Group            | Silver         |
| Finish Code             | Brushed Nickel |
| Material                | Zinc Diecast   |
| Overall Length          | 355 mm         |
| Projection (Height)     | 30 mm          |
| Style Family            | Transitional   |
|                         |                |