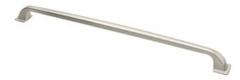

## Senza Pull 320mm Brushed Nickel

## Part Number: 9765-320-BNI

Senza Transitional Pull, 320mm, Brushed Nickel

The graceful style of Senza pairs well with transitional styles featuring both classic and modern elements.

| Center to Center Length | 320 mm         |
|-------------------------|----------------|
| Collection              | Senza          |
| Colour Group            | Silver         |
| Finish Code             | Brushed Nickel |
| Material                | Zinc Diecast   |
| Overall Length          | 355 mm         |
| Projection (Height)     | 30 mm          |
| Style Family            | Transitional   |
|                         |                |