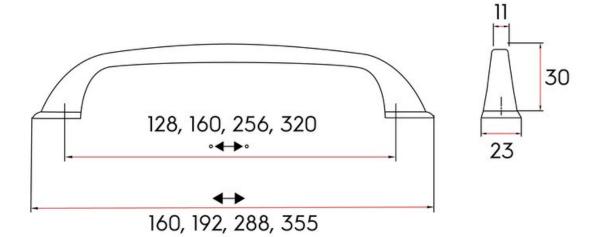

Center to Center Length ----- 128 mm Colour Group - - - - Gold Finish Code ----- Brushed Brass Material - - - - Zinc Diecast Overall Length ----- 160 mm Projection (Height) ----- 30 mm Style Family ----- Transitional