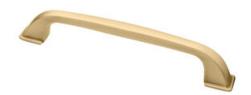

## Senza Pull 128mm Brushed Brass

Part Number: 9765-128-BBR

Senza Transitional Pull, 128mm, Brushed Brass

The graceful style of Senza pairs well with transitional styles featuring both classic and modern elements.

Center to Center Length ----- 128 mm Colour Group - - - - Gold Finish Code ----- Brushed Brass Material - - - - Zinc Diecast Overall Length ----- 160 mm Projection (Height) ----- 30 mm Style Family ----- Transitional