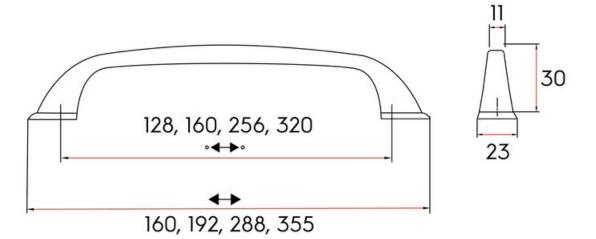

Center to Center Length - - - - 128 mm Collection - - - - Senza Colour Group - - - - Bronze Finish Code ----- Brushed Venetian Bronze Material - - - - Zinc Diecast Overall Length - - - - 160 mm Projection (Height) ----- 30 mm Style Family - - - - Transitional