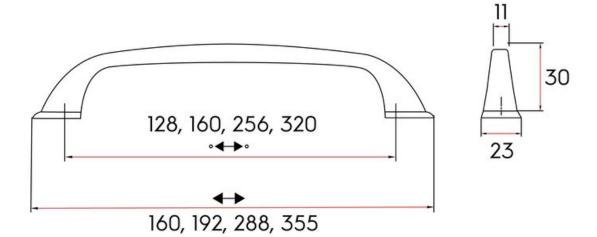

| Center to Center Length | - · 128 mm     |
|-------------------------|----------------|
| Collection              | Senza          |
| Colour Group            | - Dark Grey    |
| Finish Code             | - Stone Grey   |
| Material                | Zinc Diecast   |
| Overall Length          | 160 mm         |
| Projection (Height)     | 30 mm          |
| Style Family            | - Transitional |
|                         |                |