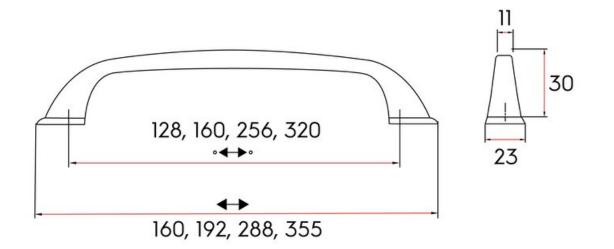

## Part Number: 9765-256-MBBS

Senza Transitional Pull, 256mm, Matte Brushed Black/Silver

The graceful style of Senza pairs well with transitional styles featuring both classic and modern elements.

| Center to Center Length | 256 mm                     |
|-------------------------|----------------------------|
| Collection              | Senza                      |
| Colour Group            | Dark Grey                  |
| Finish Code             | Matte Brushed Black/Silver |
| Material                | Zinc Diecast               |
| Overall Length          | 288 mm                     |
| Projection (Height)     | 30 mm                      |
| Style Family            | Transitional               |