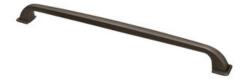

## Senza Pull 256mm Matte Brushed Black/Silver

## Part Number: 9765-256-MBBS

Senza Transitional Pull, 256mm, Matte Brushed Black/Silver

The graceful style of Senza pairs well with transitional styles featuring both classic and modern elements.

| Center to Center Length | 256 mm                     |
|-------------------------|----------------------------|
| Collection              | Senza                      |
| Colour Group            | Dark Grey                  |
| Finish Code             | Matte Brushed Black/Silver |
| Material                | Zinc Diecast               |
| Overall Length          | 288 mm                     |
| Projection (Height)     | 30 mm                      |
| Style Family            | Transitional               |