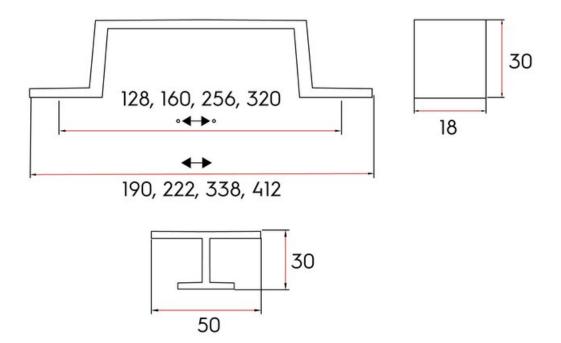

Center to Center Length ----- 320 mm Collection - - - - - Ponte Colour Group - - - - Silver Finish Code ----- Brushed Nickel Material - - - - Zinc Diecast Overall Length ----- 412 mm Projection (Height) ----- 30 mm Style Family - - - - Transitional 18 mm