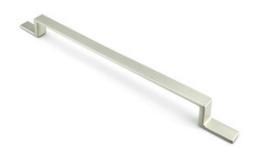

## Ponte Pull 320mm Brushed Nickel

**Part Number: 9766-320-BNI** 

Ponte Transitional Pull, 320mm, Brushed Nickel

Ponte has a sleek, transitional look with hard lines and wide, aggressive feet that add to the design of your cabinetry.

Center to Center Length ----- 320 mm Collection - - - - - Ponte Colour Group - - - - Silver Finish Code ----- Brushed Nickel Material - - - - Zinc Diecast Overall Length ----- 412 mm Projection (Height) ----- 30 mm Style Family - - - - Transitional 18 mm