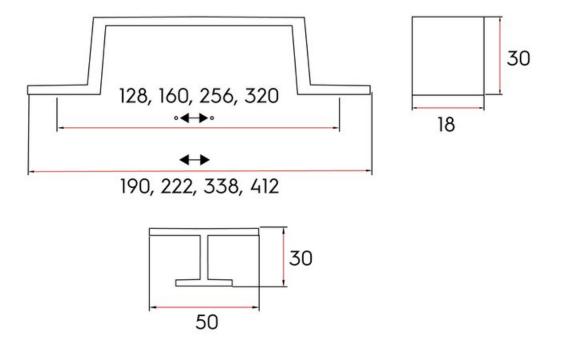

Center to Center Length ----- 320 mm Collection - - - - Ponte Colour Group - - - - Silver Finish Code ----- Polished Chrome Material - - - - Zinc Diecast Overall Length - - - - 412 mm Projection (Height) ----- 30 mm Style Family - - - - Transitional Width - - - - 18 mm