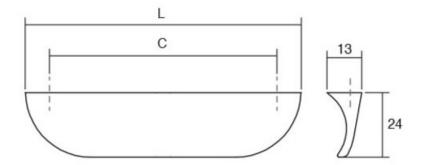

Center to Center Length - - - - 160 mm Colour Group - - - - Gold Finish Code ----- Brushed Brass Material - - - - Zinc Diecast Mounting Type - - - - - M4 Machine Screw Overall Length - - - - 178 mm Projection (Height) ----- 24 mm Style Family - - - - Designer