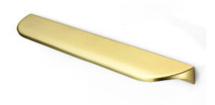

## Nick Pull 160mm Brushed Brass

Part Number: V0373160Z27

Nick Pull, 160mm, Brushed Brass

The Nick Pull features gentle lines that blend perfectly with different types of furniture, whether in kitchens or bathrooms.

## **Product Description**

The Nick is a zinc zamak diecast handle with gentle lines that perfectly blends with different types of furniture, whether in offices, kitchens, bathrooms, living rooms or bedrooms. Available in polished chrome, brushed nickel and brushed copper and brushed brass finishes. The smaller size acts could act as a pull or a knob. The Nick works well when applied individually, as well as in compositions that combine a knob and a handle in the same piece of furniture.