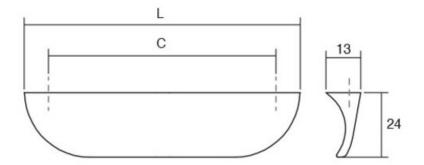

Center to Center Length ----- 160 mm Colour Group - - - - Bronze Material - - - - Zinc Diecast Mounting Type - - - - - M4 Machine Screw Overall Length - - - - 178 mm Projection (Height) ----- 24 mm Style Family - - - - Designer