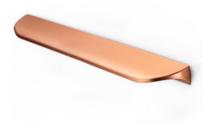

## Nick Pull 160mm Brushed Copper

Part Number: V0373160Z26

Nick Pull, 160mm, Brushed Copper

The Nick Pull features gentle lines that blend perfectly with different types of furniture, whether in kitchens or bathrooms.