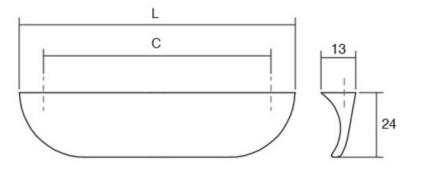

## Part Number: V0373160Z01

Nick Pull, 160mm, Polished Chrome

The Nick Pull features gentle lines that blend perfectly with different types of furniture, whether in kitchens or bathrooms.

| Center to Center Length | 160 mm           |
|-------------------------|------------------|
| Collection I            | Nick             |
| Colour Group            | Silver           |
| Finish Code             | Polished Chrome  |
| Material                | Zinc Diecast     |
| Mounting Type           | M4 Machine Screw |
| Overall Length          | 178 mm           |
| Projection (Height) 2   | 24 mm            |
| Style Family I          | Designer         |
|                         |                  |