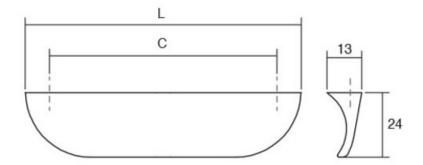

Center to Center Length - - - - 32 mm Collection - - - - - Nick Colour Group - - - - Silver Finish Code ----- Brushed Nickel Material - - - - Zinc Diecast Mounting Type - - - - - M4 Machine Screw Overall Length - - - - 50 mm Projection (Height) ----- 24 mm Style Family - - - - Designer