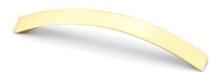

# **Smee Pull 160mm Brushed Brass**

#### Part Number: V0370160Z27

The Smee is a 'reversible' handle that works in two positions (upwards and downwards), which lends it to a wide range of interpretations in terms of furniture design. This model works in both horizontal format and vertical format.

## **Product Description**

Smee is a reversible handle that can be installed in two positions (towards the top or bottom) and allows for a variety of ways in which to interpret the design of the furniture. And if that's not all, it works whether fitted either horizontally or vertically. It therefore has four different positions which makes it an ideal accessory for kitchens and bathrooms that need an added touch of personality. It is also perfect for office furniture and for desks. It comes in a bright, chrome finish, brushed nickel and in brushed brass, a finish which is very much in fashion and in which many interior designers have now come to rely on for their designs.