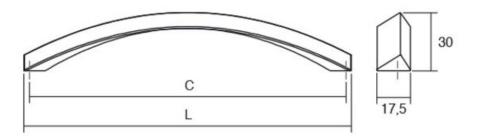

| Center to Center Length | 160 mm           |
|-------------------------|------------------|
| Collection              | Smee             |
| Colour Group            | Gold             |
| Finish Code             | Brushed Brass    |
| Material                | Zinc Diecast     |
| Mounting Type           | M4 Machine Screw |
| Overall Length          | 166 mm           |
| Projection (Height)     | 30 mm            |
| Style Family            | Designer         |
| Width                   | 18 mm            |